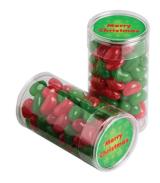

## Product Code : CCX014A

Description : PET Tube filled with CHRISTMAS Jelly Beans 100g

Order# :

Company Name :

Contact :

Jelly Bean Colour :

Sticker Size : 38mm diameter

Print Colour : Customer must provide PMS Colour print guide